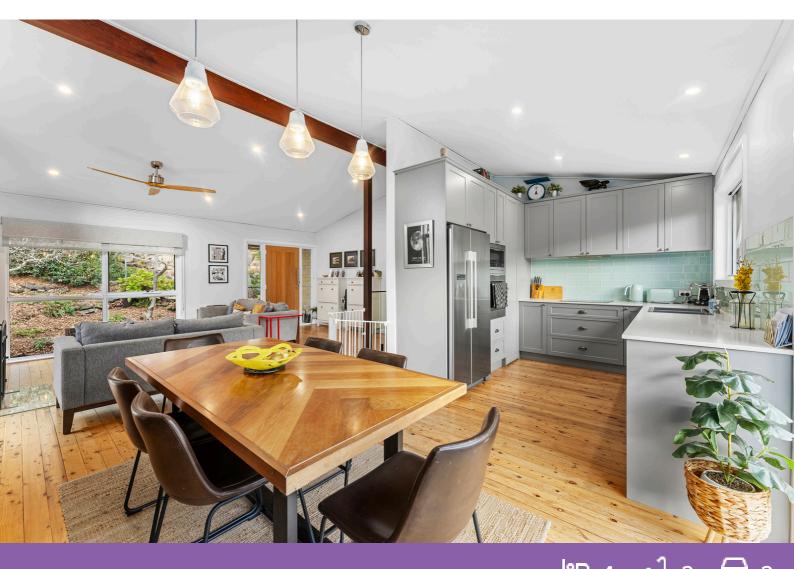

## Stunning Bush Retreat!

This beautiful home has been lovingly renovated throughout, and offers a serene private bush & creek outlook with direct access from the backyard to the stunning Heathcote National Park. Peacefully located in a family friendly street and close to parks, shops and transport, this home is the definition of modern tranquil living.

## **Property Highlights:**

- 3 bedrooms upstairs with built in robes, two with A/C
- Master suite downstairs with A/C, walk in robe, ensuite, additional toilet + balcony access
- Open plan living and dining, with fireplace, reverse cycle A/C and balcony
- Stunning kitchen with stainless appliances, dishwasher and stone benchtops
- Modern bathroom with separate bath
- Additional living area downstairs
- Spacious internal laundry, plus under house storage
- Timber and tiled flooring throughout
- Air conditioning, ceiling fans and wood fire- Large yard with plenty of space to play